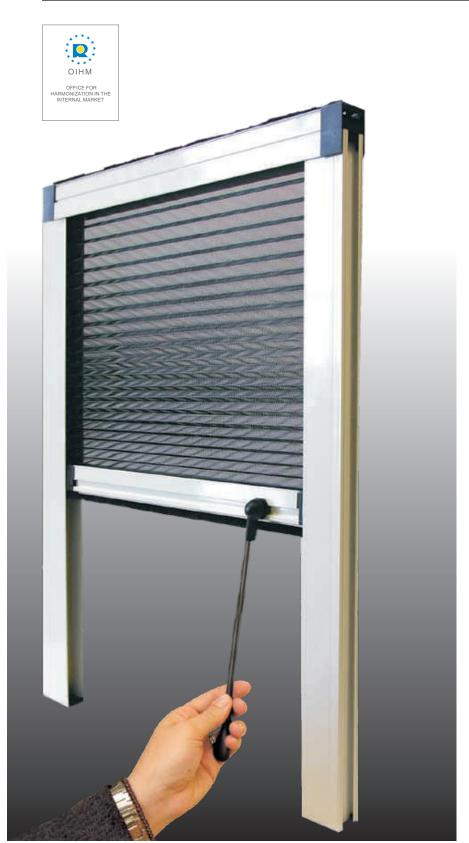

Gioconda is a pleated flyscreen, clutch-operated, suitable for windows and doors with vertical operation. The perfect solution to be used with the Plissè door.

The operation stick will help the opening/closing of the screen. \\

Standard net is black, available on request is the Grey net.

## Optional:

Operation stick 50 cm

Darkening screen maximum height 195 cm interior use
Filtering screen maximum height 237 cm interior use

Darkening/filtering screening

Dimensions must be communicated Width X Height in mm clearly stating if it is finished measure of the flyscreen or if it is the opening measure