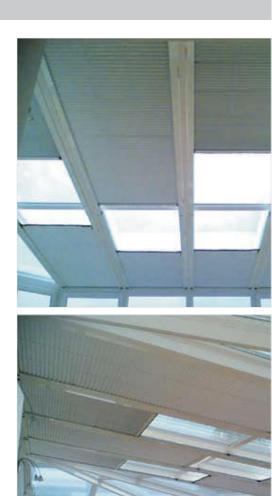

Chain stopper

Black net standard Grey net on request

GIOCONDA CHAIN min. to invoice 1,5 sgm €72,41 sgn

Oscura is an indoor blind system for frontal application. It is characterized by the clutched movement of the pleated screen and by the reduced size of profiles.

It is the ideal solution for oblique windows as it can be installed from 0° to 90° and the possibility to actionate it horizontally or vertically.

Dimensions must be communicated width x height in mm clearly stating if it is finished measure of the flyscreen or if it is the opening measure (door or window).