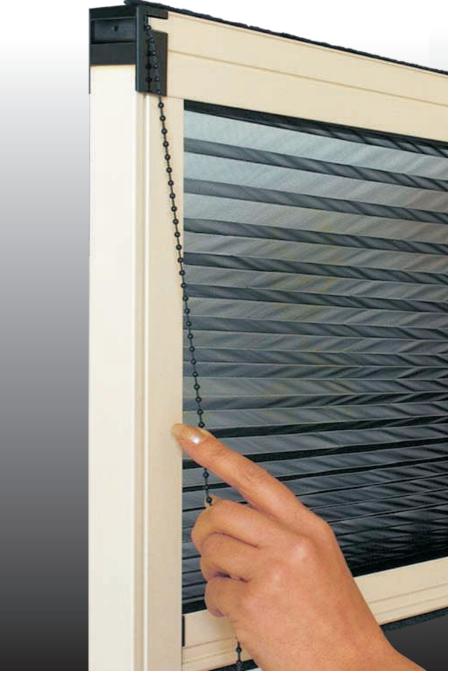

Gioconda is a pleated flyscreen, clutch-operated, suitable for windows and doors with vertical operation operated by a chain.

Operating system is free, not clutched, and the stop is positioned laterally.

Chain stopper

Black net standard Grey net on request

GIOCONDA CHAIN min. to invoice 1,5 sgm €72,41 sgn

Oscura is an indoor blind system for frontal application. It is characterized by the clutched movement of the pleated screen and by the reduced size of profiles.