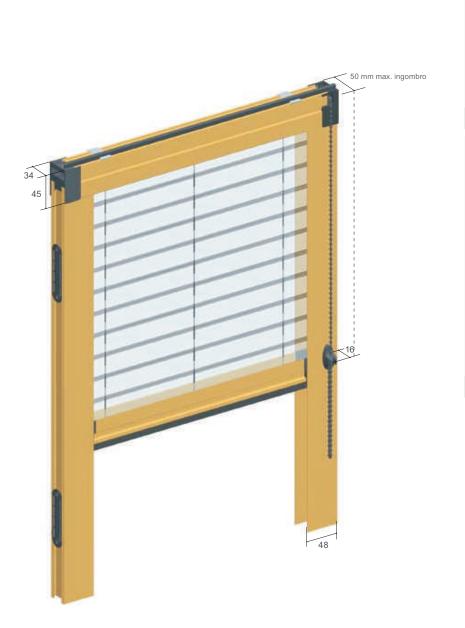

Chain stopper

Black net standard Grey net on request

GIOCONDA CHAIN min. to invoice 1,5 sgm €72,41 sgn

Oscura is an indoor blind system for frontal application. It is characterized by the clutched movement of the pleated screen and by the reduced size of profiles.

It is the ideal solution for oblique windows as it can be installed from 0° to 90° and the possibility to actionate it horizontally or vertically.

Dimensions must be communicated width x height in mm clearly stating if it is finished measure of the flyscreen or if it is the opening measure (door or window).