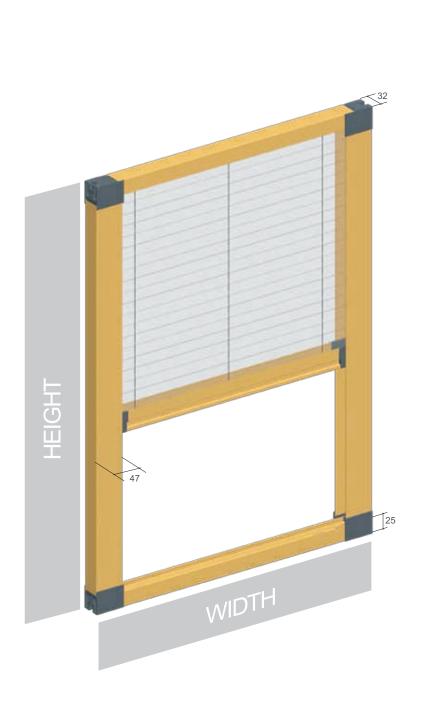

Gioconda is a pleated flyscreen, clutch-operated, suitable for windows and doors with vertical operation. The perfect solution to be used with the Plissè door.

The operation stick will help the opening/closing of the screen. \\

Finished measure: flyscreen supplied with the given sizes

es.  $\checkmark$  Window opening: the flyscreen will be supplied 3mm less than the given size.

| suggested size (mm) |      | W    | Н    |
|---------------------|------|------|------|
|                     | min. | 250  | -    |
|                     | max. | 1400 | 2500 |