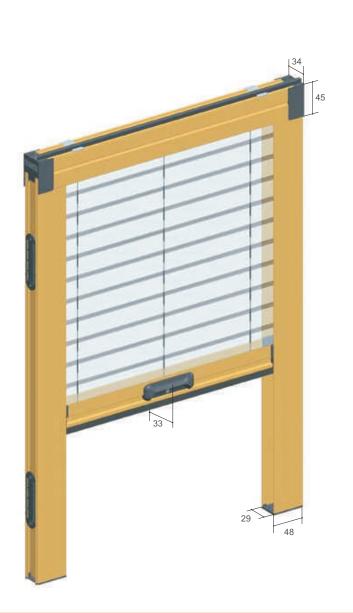

Gioconda is a pleated flyscreen, clutch-operated, suitable for windows and doors with vertical operation operated by a chain.

Operating system is free, not clutched, and the stop is positioned laterally.

Standard net is black, available on request is the Grey net.

Dimensions must be communicated Width X Height in mm clearly stating if it is finished measure of the flyscreen or if it is the opening measure

▼ Finished measure: flyscreen supplied with the given sizes.

✓ Window opening: the flyscreen will be supplied 3mm less than the given size

| suggested size (mm) | from W mm | to W mm | H max |
|---------------------|-----------|---------|-------|
|                     | 500       | 800     | 1700  |
|                     | 800       | 1300    | 2000  |
|                     | 1300      | 2000    | 2400  |