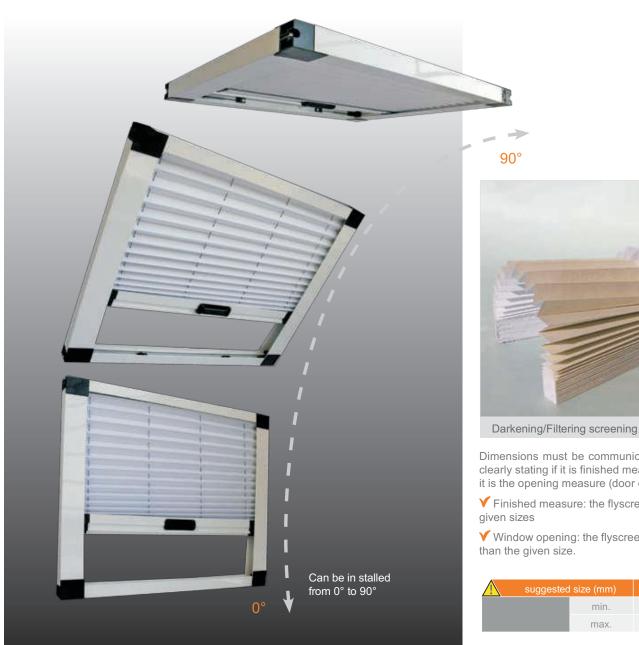

Chain stopper

Black net standard Grey net on request

GIOCONDA CHAIN min. to invoice 1,5 sgm €72,41 sgn

Oscura is an indoor blind system for frontal application. It is characterized by the clutched movement of the pleated screen and by the reduced size of profiles.

It is the ideal solution for oblique windows as it can be installed from 0° to 90° and the possibility to actionate it horizontally or vertically.

Dimensions must be communicated width x height in mm clearly stating if it is finished measure of the flyscreen or if it is the opening measure (door or window).