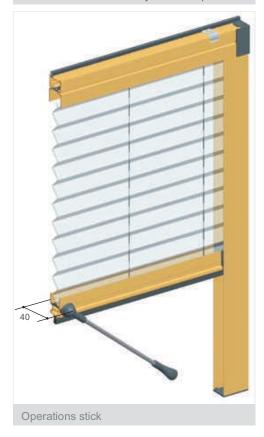

Gioconda is a pleated flyscreen, clutch-operated, suitable for windows and doors with vertical operation. The perfect solution to be used with the Plissè door.

The operation stick will help the opening/closing of the screen. \\

## Optional:

Operation stick 50 cm

Darkening screen maximum height 195 cm interior use
Filtering screen maximum height 237 cm interior use

Darkening/filtering screening

Dimensions must be communicated Width X Height in mm clearly stating if it is finished measure of the flyscreen or if it is the opening measure