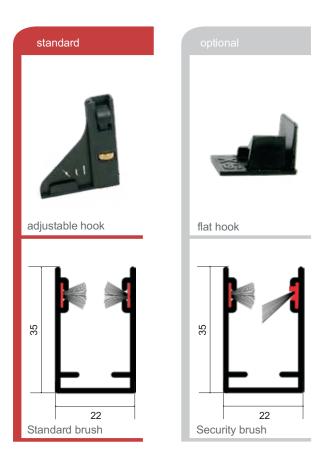

- Clips for the upper side of the case
- Lateral fixing clips

Standard model includes standard brush on the guides and adjustable hook; available on request with security brush and flat hook.

| suggested size (mm) |      | W    | Н    |
|---------------------|------|------|------|
|                     | min. | 450  | -    |
|                     | max. | 1600 | 2500 |

- Clips for the upper side of the case
- Lateral fixing clips

Standard model includes standard brush on the guides and adjustable hook; available on request with security brush and flat hook.

| suggested | suggested size (mm) |      | н    |
|-----------|---------------------|------|------|
|           | min.                | 450  | -    |
|           | max.                | 1600 | 2500 |