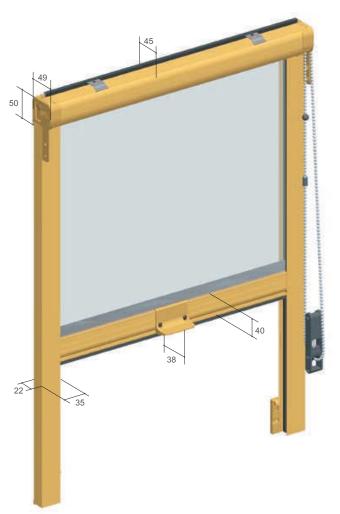

Jumbo 40 is a roll up spring operated vertical system with 40mm aluminium case; suitable for any kind of french door.

Innovative design accessories makes this model up to the actual market trends.

It is characterized by the double options for installation:

- Clips for the upper side of the case
- Lateral fixing clips

Standard model includes standard brush on the guides and adjustable hook; available on request with security brush and flat hook.

| suggested size (mm) |      | W    | Н    |
|---------------------|------|------|------|
|                     | min. | 450  | -    |
|                     | max. | 1600 | 2500 |

Jumbo 45 is a roll up spring operated vertical system with 45mm aluminium case; suitable for any kind of french door.

Compensating caps agevolate installation also between uneven jambs.

It is characterized by the double options for installation:

- Clips for the upper side of the case
- Lateral fixing clips

Standard model includes standard brush on the guides and adjustable hook; available on request with security brush and flat hook.

| suggested | suggested size (mm) |      | н    |
|-----------|---------------------|------|------|
|           | min.                | 450  | -    |
|           | max.                | 1600 | 2500 |