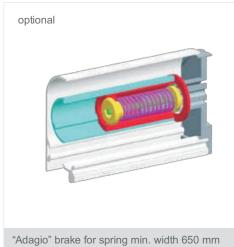

#### Optional:

Security brush

"Adagio" brake for spring

| suggested size (mm) |      | W    | Н    |
|---------------------|------|------|------|
|                     | min. | 450  | -    |
|                     | max. | 1600 | 2500 |