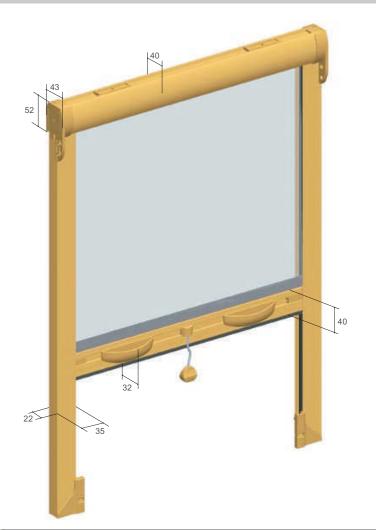

Jumbo 45 is a roll up spring operated vertical system with 45mm aluminium case; suitable for any kind of french door.

Compensating caps agevolate installation also between uneven jambs.

It is characterized by the double options for installation:

- Clips for the upper side of the case
- Lateral fixing clips

Standard model includes standard brush on the guides and adjustable hook; available on request with security brush and flat hook.

| suggested | suggested size (mm) |      | н    |
|-----------|---------------------|------|------|
|           | min.                | 450  | -    |
|           | max.                | 1600 | 2500 |