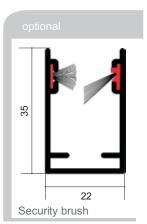

- Clips for the upper side of the case
- Lateral fixing clips

Standard model includes standard brush on the guides and adjustable hook; available on request with security brush and flat hook.

| suggested size (mm) |      | W    | Н    |
|---------------------|------|------|------|
|                     | min. | 450  | -    |
|                     | max. | 1600 | 2500 |

- Clips for the upper side of the case
- Lateral fixing clips

Standard model includes standard brush on the guides and adjustable hook; available on request with security brush and flat hook.

| suggested | suggested size (mm) |      | н    |
|-----------|---------------------|------|------|
|           | min.                | 450  | -    |
|           | max.                | 1600 | 2500 |

#### Optional:

Security brush

"Adagio" brake for spring

| suggested size (mm) |      | W    | Н    |
|---------------------|------|------|------|
|                     | min. | 450  | -    |
|                     | max. | 1600 | 2500 |