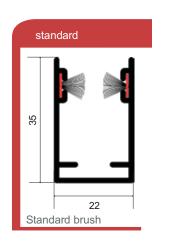

- Clips for the upper side of the case
- Lateral fixing clips

Standard model includes standard brush on the guides and adjustable hook; available on request with security brush and flat hook.

| suggested size (mm) |      | W    | Н    |
|---------------------|------|------|------|
|                     | min. | 450  | -    |
|                     | max. | 1600 | 2500 |

- Clips for the upper side of the case
- Lateral fixing clips

Standard model includes standard brush on the guides and adjustable hook; available on request with security brush and flat hook.

| suggested | suggested size (mm) |      | н    |
|-----------|---------------------|------|------|
|           | min.                | 450  | -    |
|           | max.                | 1600 | 2500 |