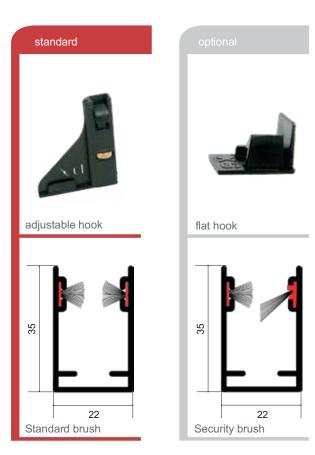

- Clips for the upper side of the case
- Lateral fixing clips

Standard model includes standard brush on the guides and adjustable hook; available on request with security brush and flat hook.

| suggested size (mm) |      | W    | Н    |
|---------------------|------|------|------|
|                     | min. | 450  | -    |
|                     | max. | 1600 | 2500 |