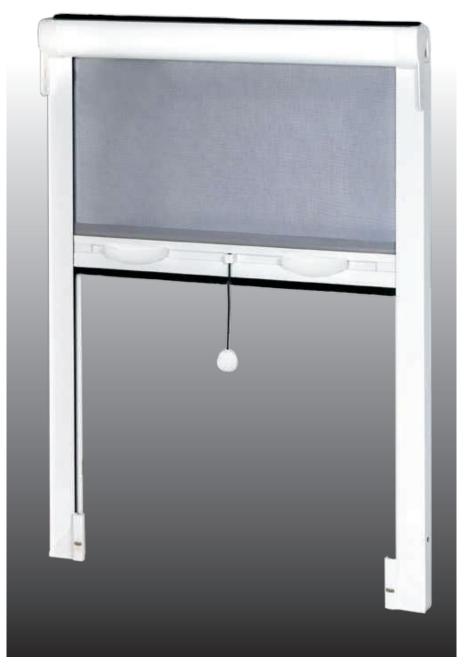

# Roll up line

Roll up screen in bars

Newkit 40 is a roll up spring operated system with 40mm round aluminium case; supplied with compensating caps giving 10mm allowance and also facilitating installation by compensating an uneven jamb.