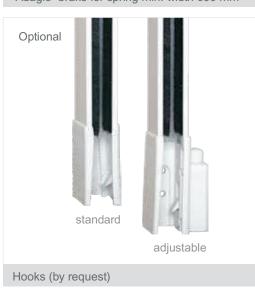

- Clips for the upper side of the case
- Lateral fixing clips

Standard model includes standard brush on the guides and adjustable hook; available on request with security brush and flat hook.

| suggested size (mm) |      | W    | Н    |
|---------------------|------|------|------|
|                     | min. | 450  | -    |
|                     | max. | 1600 | 2500 |

- Clips for the upper side of the case
- Lateral fixing clips

Standard model includes standard brush on the guides and adjustable hook; available on request with security brush and flat hook.

| suggested | suggested size (mm) |      | н    |
|-----------|---------------------|------|------|
|           | min.                | 450  | -    |
|           | max.                | 1600 | 2500 |

#### Optional:

Security brush

"Adagio" brake for spring

| suggested size (mm) |      | W    | Н    |
|---------------------|------|------|------|
|                     | min. | 450  | -    |
|                     | max. | 1600 | 2500 |