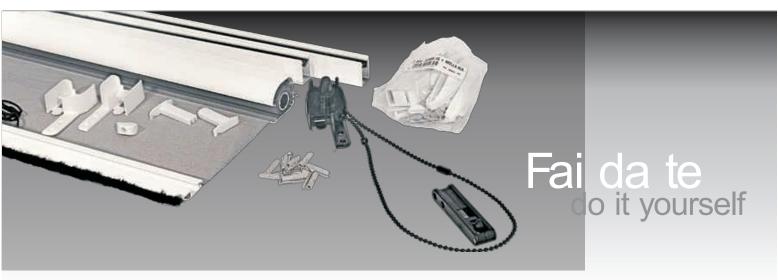

# Fai da te do it yourself

Suited for french doors and windows has a maximum overall dimension of  $49\,\mathrm{mm}.$ 

It comes with the following standard accessories:

- Compensating caps for easy and fast installation process
- Lower adjustable hooks for uneven jambs
- Spring for mesh tensioning
- Easy opening by light pressure with a foot on a small pedal Double options for installation: clips for the upper side of the case or lateral fixing clips.

Compensating caps agevolate installation also between uneven jambs.

DO IT YOURSELF fly screen suitable for installation in any kind of door and window with three easy steps:

- ▼ Measuring
- ✓ Cutting the roller case and guides
- **✓** Fitting

#### Dualblock

DUAL BLOCK, do it yourself screen, is easy to install with three easy steps:

- ✓ Measuring
- ✓ Cutting the roller case and guides
- ▼ Fitting