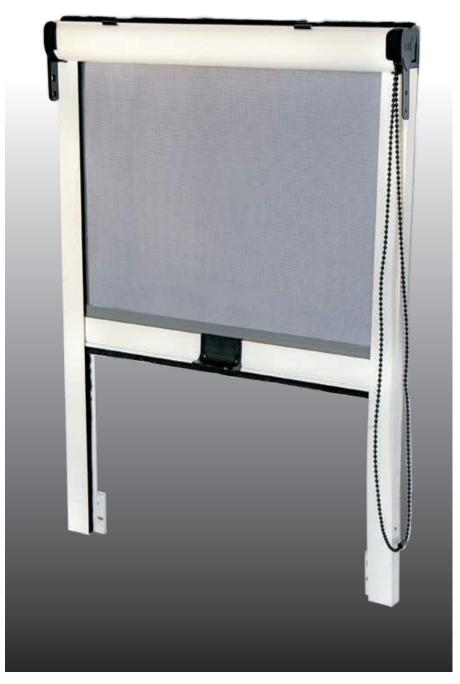

# Fai da te do it yourself

Suited for french doors and windows has a maximum overall dimension of  $49\,\mathrm{mm}.$ 

It comes with the following standard accessories:

- Compensating caps for easy and fast installation process
- Lower adjustable hooks for uneven jambs
- Spring for mesh tensioning
- Easy opening by light pressure with a foot on a small pedal Double options for installation: clips for the upper side of the case or lateral fixing clips.