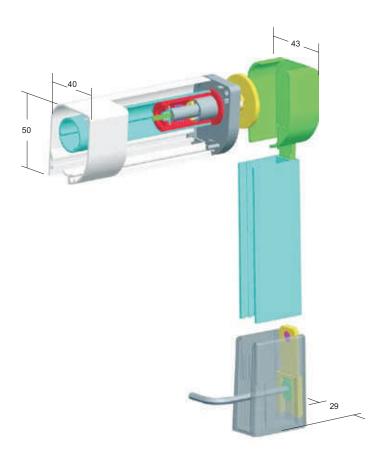

# Roll up line

Roll up screen in bars

Newkit 40 is a roll up spring operated system with 40mm round aluminium case; supplied with compensating caps giving 10mm allowance and also facilitating installation by compensating an uneven jamb.

Compensating caps agevolate installation also between uneven jambs.

DO IT YOURSELF fly screen suitable for installation in any kind of door and window with three easy steps:

- ▼ Measuring
- ✓ Cutting the roller case and guides
- **✓** Fitting