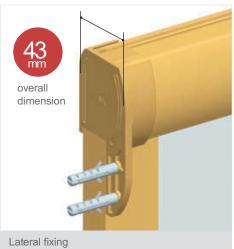

Jumbo 40 is a roll up spring operated vertical system with 40mm aluminium case; suitable for any kind of french door.

Innovative design accessories makes this model up to the actual market trends.

It is characterized by the double options for installation:

- Clips for the upper side of the case
- Lateral fixing clips

Standard model includes standard brush on the guides and adjustable hook; available on request with security brush and flat hook.

| suggested size (mm) |      | W    | Н    |
|---------------------|------|------|------|
|                     | min. | 450  | -    |
|                     | max. | 1600 | 2500 |