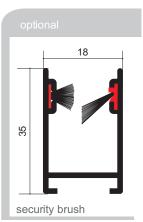

#### Optional:

Security brush

"Adagio" brake for spring

| suggested size (mm) |      | W    | Н    |
|---------------------|------|------|------|
|                     | min. | 450  | -    |
|                     | max. | 1600 | 2500 |