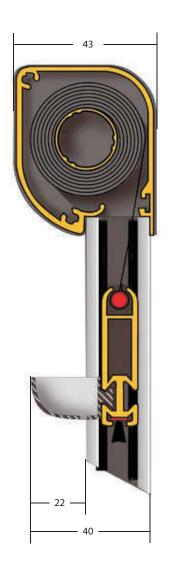

# Roll up line

Roll up screen in bars

Newkit 40 is a roll up spring operated system with 40mm round aluminium case; supplied with compensating caps giving 10mm allowance and also facilitating installation by compensating an uneven jamb.