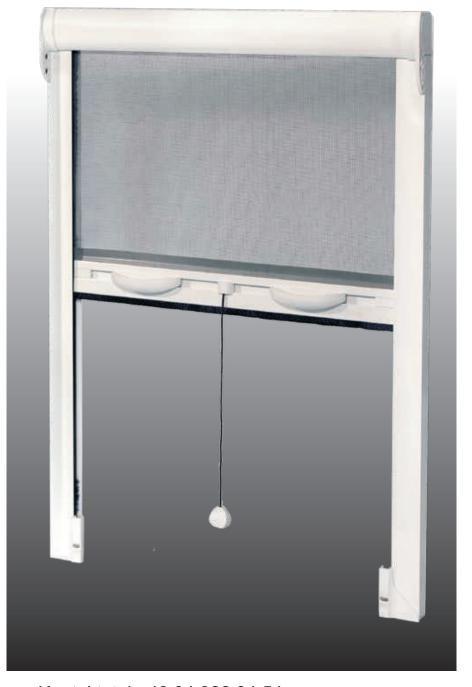

Jumbo 40 is a roll up spring operated vertical system with 40mm aluminium case; suitable for any kind of french door.

Innovative design accessories makes this model up to the actual market trends.

It is characterized by the double options for installation:

- Clips for the upper side of the case
- Lateral fixing clips

Standard model includes standard brush on the guides and adjustable hook; available on request with security brush and flat hook.

| suggested size (mm) |      | W    | Н    |
|---------------------|------|------|------|
|                     | min. | 450  | -    |
|                     | max. | 1600 | 2500 |