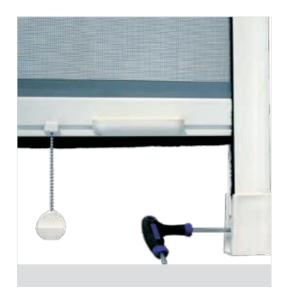

# Fai da te do it yourself

Suited for french doors and windows has a maximum overall dimension of  $49\,\mathrm{mm}.$ 

It comes with the following standard accessories:

- Compensating caps for easy and fast installation process
- Lower adjustable hooks for uneven jambs
- Spring for mesh tensioning
- Easy opening by light pressure with a foot on a small pedal Double options for installation: clips for the upper side of the case or lateral fixing clips.