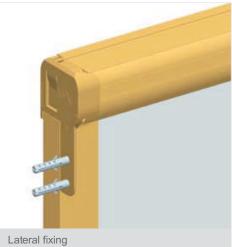

- Clips for the upper side of the case
- Lateral fixing clips

Standard model includes standard brush on the guides and adjustable hook; available on request with security brush and flat hook.

| suggested size (mm) |      | W    | Н    |
|---------------------|------|------|------|
|                     | min. | 450  | -    |
|                     | max. | 1600 | 2500 |

- Clips for the upper side of the case
- Lateral fixing clips

Standard model includes standard brush on the guides and adjustable hook; available on request with security brush and flat hook.

| suggested | suggested size (mm) |      | н    |
|-----------|---------------------|------|------|
|           | min.                | 450  | -    |
|           | max.                | 1600 | 2500 |