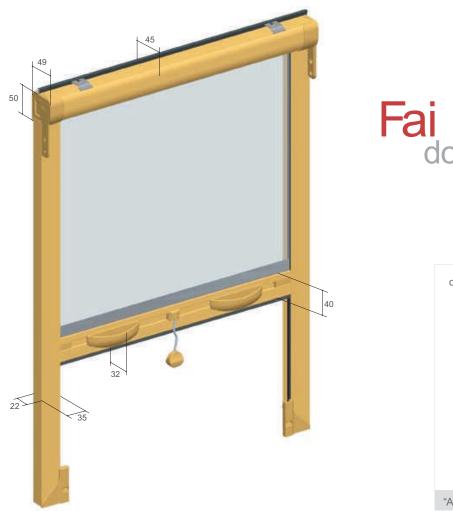

# Fai da te do it yourself

Suited for french doors and windows has a maximum overall dimension of  $49\,\mathrm{mm}.$ 

It comes with the following standard accessories:

- Compensating caps for easy and fast installation process
- Lower adjustable hooks for uneven jambs
- Spring for mesh tensioning
- Easy opening by light pressure with a foot on a small pedal Double options for installation: clips for the upper side of the case or lateral fixing clips.

| suggested size (mm) |      | W    | Н    |
|---------------------|------|------|------|
|                     | min. | 450  | -    |
|                     | max. | 1600 | 2500 |