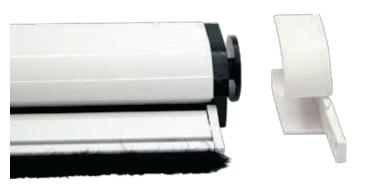

- Clips for the upper side of the case
- Lateral fixing clips

Standard model includes standard brush on the guides and adjustable hook; available on request with security brush and flat hook.

| suggested size (mm) |      | W    | Н    |
|---------------------|------|------|------|
|                     | min. | 450  | -    |
|                     | max. | 1600 | 2500 |

- Clips for the upper side of the case
- Lateral fixing clips

Standard model includes standard brush on the guides and adjustable hook; available on request with security brush and flat hook.

| suggested | suggested size (mm) |      | н    |
|-----------|---------------------|------|------|
|           | min.                | 450  | -    |
|           | max.                | 1600 | 2500 |

#### Optional:

Security brush

"Adagio" brake for spring

| suggested size (mm) |      | W    | Н    |
|---------------------|------|------|------|
|                     | min. | 450  | -    |
|                     | max. | 1600 | 2500 |