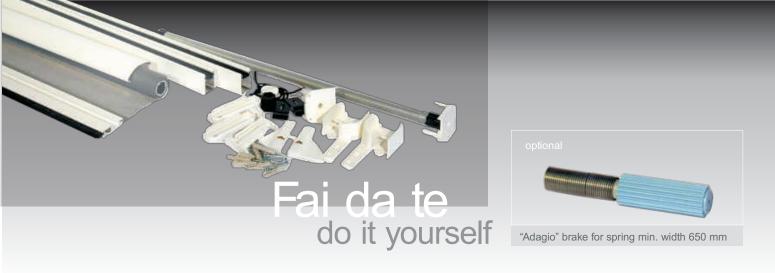

# Fai da te do it yourself

Suited for french doors and windows has a maximum overall dimension of  $49\,\mathrm{mm}.$ 

It comes with the following standard accessories:

- Compensating caps for easy and fast installation process
- Lower adjustable hooks for uneven jambs
- Spring for mesh tensioning
- Easy opening by light pressure with a foot on a small pedal Double options for installation: clips for the upper side of the case or lateral fixing clips.

Compensating caps agevolate installation also between uneven jambs.

DO IT YOURSELF fly screen suitable for installation in any kind of door and window with three easy steps:

- ▼ Measuring
- ✓ Cutting the roller case and guides
- **✓** Fitting

#### Dualblock

DUAL BLOCK, do it yourself screen, is easy to install with three easy steps:

- ✓ Measuring
- ✓ Cutting the roller case and guides
- ▼ Fitting