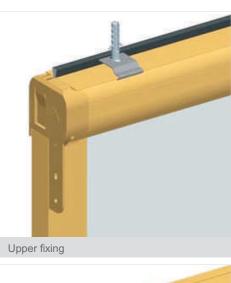

- Clips for the upper side of the case
- Lateral fixing clips

Standard model includes standard brush on the guides and adjustable hook; available on request with security brush and flat hook.

| suggested size (mm) |      | W    | Н    |
|---------------------|------|------|------|
|                     | min. | 450  | -    |
|                     | max. | 1600 | 2500 |

- Clips for the upper side of the case
- Lateral fixing clips

Standard model includes standard brush on the guides and adjustable hook; available on request with security brush and flat hook.

| suggested | suggested size (mm) |      | н    |
|-----------|---------------------|------|------|
|           | min.                | 450  | -    |
|           | max.                | 1600 | 2500 |