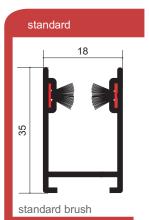

- Clips for the upper side of the case
- Lateral fixing clips

Standard model includes standard brush on the guides and adjustable hook; available on request with security brush and flat hook.

| suggested size (mm) |      | W    | Н    |
|---------------------|------|------|------|
|                     | min. | 450  | -    |
|                     | max. | 1600 | 2500 |

- Clips for the upper side of the case
- Lateral fixing clips

Standard model includes standard brush on the guides and adjustable hook; available on request with security brush and flat hook.

| suggested | suggested size (mm) |      | н    |
|-----------|---------------------|------|------|
|           | min.                | 450  | -    |
|           | max.                | 1600 | 2500 |

#### Optional:

Security brush

"Adagio" brake for spring

| suggested size (mm) |      | W    | Н    |
|---------------------|------|------|------|
|                     | min. | 450  | -    |
|                     | max. | 1600 | 2500 |