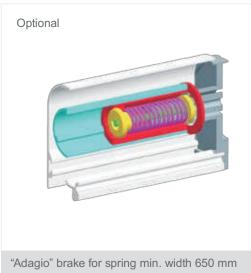

#### Optional:

Security brush

"Adagio" brake for spring

| suggested size (mm) |      | W    | Н    |
|---------------------|------|------|------|
|                     | min. | 450  | -    |
|                     | max. | 1600 | 2500 |