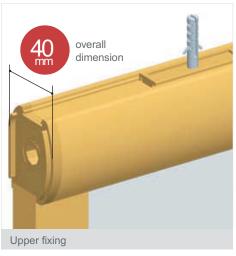

Jumbo 45 is a roll up spring operated vertical system with 45mm aluminium case; suitable for any kind of french door.

Compensating caps agevolate installation also between uneven jambs.

It is characterized by the double options for installation:

- Clips for the upper side of the case
- Lateral fixing clips

Standard model includes standard brush on the guides and adjustable hook; available on request with security brush and flat hook.

| suggested | suggested size (mm) |      | н    |
|-----------|---------------------|------|------|
|           | min.                | 450  | -    |
|           | max.                | 1600 | 2500 |