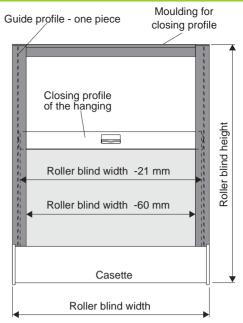

Additional charges for mountig variants or special accesories are added to the basic price.

Guide profile Type R155

The **guide profile one-piece**is available as an equipment option for Type R155. The closing profile of the hanging (on request with tight brushes) runs in the guide profile. The fabric of the hanging extends into the guide profile on both sides. In this way the light gap at the side is covered in the optimum manner. (Max. angle of inclination 15°.)

Colour (profile): Matches the cassette colour.

Accessories: Moulding for closing profile with tight brushes,

tight brushes for closing profile of the hanging.

**Mounting:** The profile is mounted on the wing of the window, on

the frame, on the wall or in the window jamb.

Note: If mounted in the window jamb, measure the reveal

at several points to determine the exact

dimensions. The cassette and the guide profile must be mounted parallel and perpendicular.