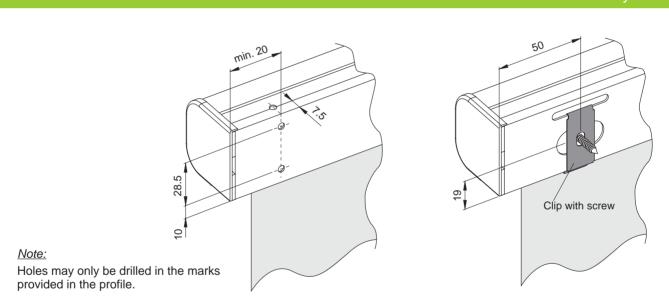

the frame, on the wall or in the window jamb.

Note: If mounted in the window jamb, measure the reveal

at several points to determine the exact

dimensions. The cassette and the guide profile must be mounted parallel and perpendicular.