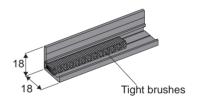

Additional charges for mountig variants or special accesories are added to the basic price.

Guide profile Type R155

The **guide profile one-piece**is available as an equipment option for Type R155. The closing profile of the hanging (on request with tight brushes) runs in the guide profile. The fabric of the hanging extends into the guide profile on both sides. In this way the light gap at the side is covered in the optimum manner. (Max. angle of inclination 15°.)

Colour (profile): Matches the cassette colour.

Accessories: Moulding for closing profile with tight brushes,

tight brushes for closing profile of the hanging.

**Mounting:** The profile is mounted on the wing of the window, on