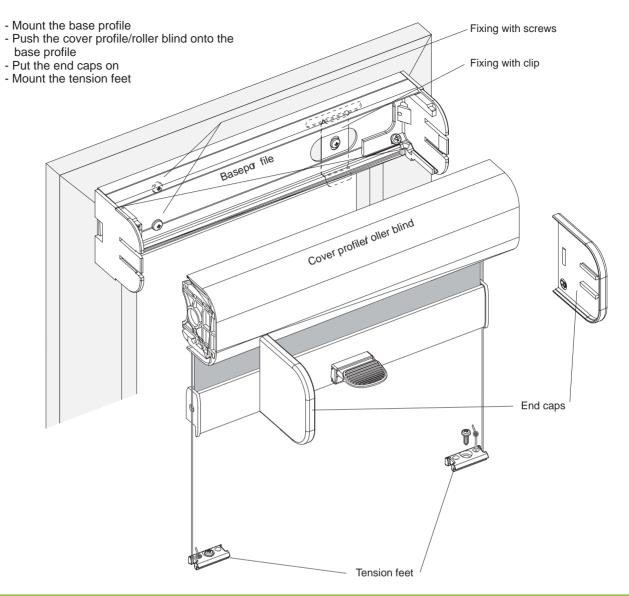

The cassette can be mounted at the top or at the bottom.

The hanging is brought in each desired position with the operating handle.

www.rolety.czest.pl

Mounting Type R155