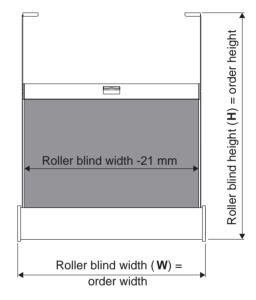

#### Roller blind width

From the topmost point of the left cover cap to the outermost point of the right cap. The fabric is 21 mm narrower than the roller blind is.

#### Roller blind height

From the topmost point of the cassette to the topmost point of the tension feet.

### Order dimension = order width (W) and order height (H)

The basic price is determinded on the basis of the width (**W**), he height (**H**) and the fabric quality (note the price group).

The additional charge for the types will be added to the basic price.