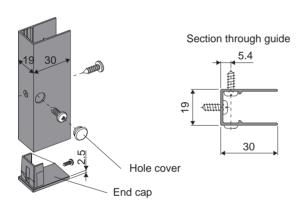

Additional charges for mountig variants or special accesories are added to the basic price.

Guide profile Type R155

The **guide profile one-piece**is available as an equipment option for Type R155. The closing profile of the hanging (on request with tight brushes) runs in the guide profile. The fabric of the hanging extends into the guide profile on both sides. In this way the light gap at the side is covered in the optimum manner. (Max. angle of inclination 15°.)

Colour (profile): Matches the cassette colour.

Accessories: Moulding for closing profile with tight brushes,

tight brushes for closing profile of the hanging.

**Mounting:** The profile is mounted on the wing of the window, on

the frame, on the wall or in the window jamb.

Note: If mounted in the window jamb, measure the reveal

at several points to determine the exact

dimensions. The cassette and the guide profile must be mounted parallel and perpendicular.