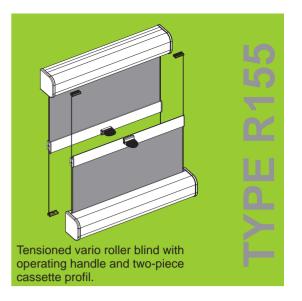

# **Type R155**

Order width: max.1.50 m
Order height: max.1.50 m
Angle of inclination: max.15°

Operation: Operating element

Pattern of

the hanging: Optional facing inwards or facing outwards

(standard: facing inwards)

**Profile colour:** Standard white RAL 9016 or grey RAL 9006

Optional black RAL 9005 or brown RAL 8077

**Operation option:** Control rod 1.00 m, 1.50 m or 2.00 m

The tensioned vario roller blind Type R155 can be used variable.

The cassette can be mounted at the top or at the bottom.

The hanging is brought in each desired position with the operating handle.