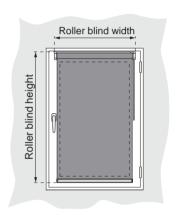

# Dimensions on the wing of the window

Mounting on the wing of the window Make allowance for the side distance of the fabric from the window fittings.

### Roller blind width

From the outermost point of the left cover cap to the outermost point of the right cover cap. The fabric is 30 mm or in the case of cord guiding 42 mm narrower than the roller blind width.

### Roller blind height

From the topmost pint of the cover cap of the bracket to the bottommost point of the cosing profile of the hanging.

Roller blind width(W) = Order width Roller blind height (H) = Order height