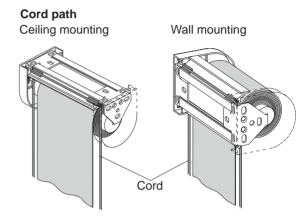

## Mounting in the window jamb

(with face fix bracket 33 mm)

Cord guiding Type R011

The **cord guiding** is available as an equipment option for Type R011 and Type R061

The hanging of the roller blind is guided between two cords running parallel to the wing of the window also when the window is in the inclined position (max. angle of inclination 15°). The cord is invisibly mounted in the cord guiding groove of the mounting plate. The cord runs through endpieces on the closing profile of the hanging which guarantee reliable guiding.

Material (cord): Standard = steel, plastic-coated, transparent or white ('1.4 mm)

or nylon, transparent ('2 mm).

Accessories: Angle bracket for cord fixing (galvanised),

block holder for cord fixing.