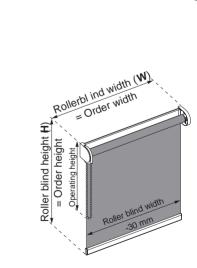

### Roller blind width

From the outermost point of the left cover cap to the outermost point of the right cover cap. The fabric is 30 mm or in the case of cord guiding 42 mm narrower than the roller blind width.

### Roller blind height

From the topmost pint of the cover cap of the bracket to the bottommost point of the cosing profile of the hanging.

Roller blind width(W) = Order width Roller blind height (H) = Order height

The basic price is determined on the basis of the width (W), the height (H) and the fabric quality (note the price group).

Additional charges for cord guiding, valance, motor operation (Type R061), mounting variants or special accessories are added to the basic price.