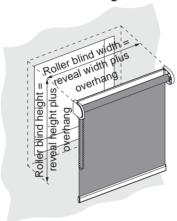

# Dimensions for face fixing

**Dimensions for face fixing**When mounting in the front of the window, allow for the necessary overhang.

### Roller blind width

From the outermost point of the left cover cap to the outermost point of the right cover cap. The fabric is 30 mm or in the case of cord guiding 42 mm narrower than the roller blind width.

### Roller blind height

From the topmost pint of the cover cap of the bracket to the bottommost point of the cosing profile of the hanging.

Roller blind width(W) = Order width Roller blind height (H) = Order height