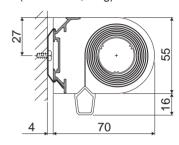

### Wall mounting (with clip)

### Mounting

Various fix brackets and block holders are available for simple mounting of the pre-assembled roller blind on the wall, on the ceiling, in the window jamb or on the wing of a window. Standard: Wall or ceiling mounting with clip.