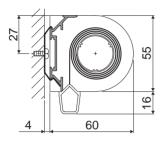

### Mounting

Various fix brackets and block holders are available for simple mounting of the pre-assembled roller blind on the wall, on the ceiling, in the window jamb or on the wing of a window. Standard: Wall or ceiling mounting with clip.

### **Special variants**

Available as special accessoires are adjustable face fix brackets (60-108 mm, 108-156 mm and 156-204 mm) that can be used in place of the face fix bracket 33 mm.

The holder, long (length: 44 mm) is the standard element used for thick fabrics and large heights of the hanging to ensure a sufficient distance from the wall or from the mounting plate.

### Ceiling-/wall mounting (with holder, long)

Is used in the case of roller blinds with large heights of the hanging or for fabrics of greater thickness.