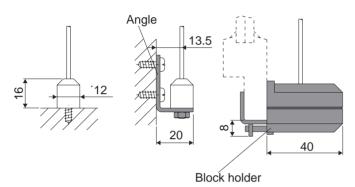

### Mounting on the wing of a window (with block holder)

## Mounting in the window jamb

(with face fix bracket 33 mm)

Cord guiding Type R011

The **cord guiding** is available as an equipment option for Type R011 and Type R061

The hanging of the roller blind is guided between two cords running parallel to the wing of the window also when the window is in the inclined position (max. angle of inclination 15°). The cord is invisibly mounted in the cord guiding groove of the mounting plate. The cord runs through endpieces on the closing profile of the hanging which guarantee reliable guiding.