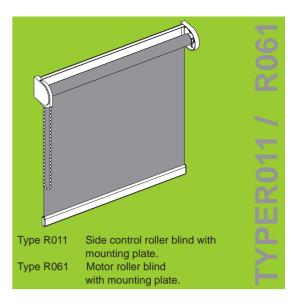

## Type R011 / R061

Roller blind width: max.2.40 m (depending on the fabric)
Roller blind height: max.3.00 m (depending on the fabric)

**Operation:** Type R011: chain

Type R061: motor

Operation side: Optional left or right

**Operation height:** Standard dimension = Roller blind height x 0.75

Patter of

the hanging: Optional facing inwards or outwards

(standard: facing inwards)

**Profile colour:** Standard white RAL 9016 or grey RAL 9006

Optional black RAL 9005 or brown RAL 8077