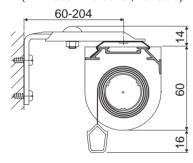

### Wall mounting

(with face fix bracket, variable)

### **Special variants**

Available as special accessoires are adjustable face fix brackets (60-108 mm, 108-156 mm and 156-204 mm) that can be used in place of the face fix bracket 33 mm.

The holder, long (length: 44 mm) is the standard element used for thick fabrics and large heights of the hanging to ensure a sufficient distance from the wall or from the mounting plate.