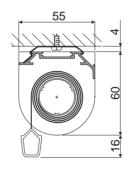

### Mounting

Various fix brackets and block holders are available for simple mounting of the pre-assembled roller blind on the wall, on the ceiling, in the window jamb or on the wing of a window. Standard: Wall or ceiling mounting with clip.

### **Special variants**

Available as special accessoires are adjustable face fix brackets (60-108 mm, 108-156 mm and 156-204 mm) that can be used in place of the face fix bracket 33 mm.

The holder, long (length: 44 mm) is the standard element used for thick fabrics and large heights of the hanging to ensure a sufficient distance from the wall or from the mounting plate.

### Ceiling-/wall mounting (with holder, long)

Is used in the case of roller blinds with large heights of the hanging or for fabrics of greater thickness.