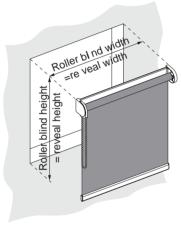

# Dimensions in the reveal

**Dimensions in the reveal**Measure the reveal exactly at the necessary mounting height.

### Roller blind width

From the outermost point of the left cover cap to the outermost point of the right cover cap. The fabric is 30 mm or in the case of cord guiding 42 mm narrower than the roller blind width.

### Roller blind height

From the topmost pint of the cover cap of the bracket to the bottommost point of the cosing profile of the hanging.

Roller blind width(W) = Order width Roller blind height (H) = Order height