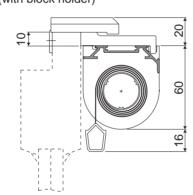

otruding parts (e. g. window handles, etc.): 10-15 mm.

### **Special variants**

Available as special accessoires are adjustable face fix brackets (60-108 mm, 108-156 mm and 156-204 mm) that can be used in place of the face fix bracket 33 mm.

The holder, long (length: 44 mm) is the standard element used for thick fabrics and large heights of the hanging to ensure a sufficient distance from the wall or from the mounting plate.

### Wall mounting (with clip)



### Ceiling mounting (with clip)



### Ceiling-/wall mounting (with holder, long)



Is used in the case of roller blinds with large heights of the hanging or for fabrics of greater thickness.

### www.rolety.czest.pl

### Wall mounting

(with face fix bracket, variable)



### Mounting on the wing of a window (with block holder)



## Mounting in the window jamb

(with face fix bracket 33 mm)



Cord guiding Type R011

The **cord guiding** is available as an equipment option for Type R011 and Type R061

The hanging of the roller blind is guided between two cords running parallel to the wing of the window also when the window is in the inclined position (max. angle of inclination 15°). The cord is invisibly mounted in the cord guiding groove of the mounting plate. The cord runs through endpieces on the closing profile of the hanging which guarantee reliable guiding.

Material (cord): Standard = steel, plastic-coated, transparent or white ('1.4 mm)

or nylon, transparent ('2 mm).

Accessories: Angle bracket for cord fixing (galvanised),

block holder for cord fixing.



### **Cord fixing**





Valance www.rolety.cze