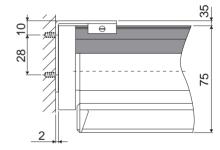

## Mounting in the window jamb

(with face fix bracket 33 mm)

Cord guiding Type R011

The **cord guiding** is available as an equipment option for Type R011 and Type R061

The hanging of the roller blind is guided between two cords running parallel to the wing of the window also when the window is in the inclined position (max. angle of inclination 15°). The cord is invisibly mounted in the cord guiding groove of the mounting plate. The cord runs through endpieces on the closing profile of the hanging which guarantee reliable guiding.