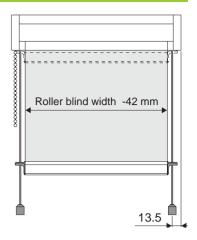

### Roller blind width

From the outermost point of the left cover cap to the outermost point of the right cover cap. The fabric is 30 mm or in the case of cord guiding 42 mm narrower than the roller blind width.

### Roller blind height

From the topmost pint of the cover cap of the bracket to the bottommost point of the cosing profile of the hanging.

Roller blind width(W) = Order width Roller blind height (H) = Order height