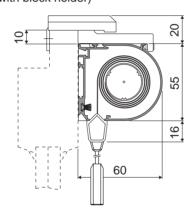

## Dimensions on the wing of the window

Mounting on the wing of the window
Make allowance for the side distance of the fabric from window fittings.

#### Distances from other objects

Minimum distance between the hanging and protruding parts (e. g. window handles, etc.): 10-15 mm.