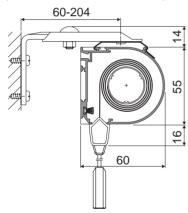

#### Roller blind width

From the outermost point of the left cover cap to the outermost point of the right cover cap. The fabric is 30 mm narrower than the roller blind width.

#### Roller blind height

From the topmost point of the cassette to the bottommost point of the closing profile of the hanging.

Roller blind width (W) = Order width Roller blind height (H) = Order height

#### **Special variants**

Available as special accessories are adjustable face fix brackets (60-108 mm, 108-156 mm and 156-204 mm) that can be used in place of the face fix bracket 33 mm.

Wall mounting (with clip, flat)