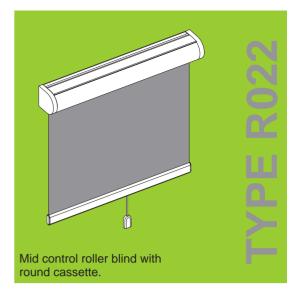

### **Type R022**

**Roller blind width:** max.2.00 m (depending on the fabric) **Roller blind height:** max.2.00 m (depending on the fabric)

Operation: Standard: tassel

Pattern of

the hanging: Optional facing inwards or outwards

(standard: facing inwards)

Profile colour: Standard white RAL 9016 or grey RAL 9006

Optional black RAL 9005 or brown RAL 8077