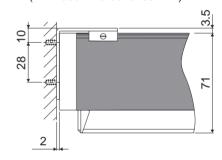

The valance is available as an option for Type R022.

The roller blind hanging and the valance can be combined from all textile or non-coated fabrics of the roller blind collection. The valance shape can be freely selected.

The roller blind with valance is fitted with the closing profile for hangings with a valance, into which the upper part of the valance is inserted. The valance is bordered and the colour of the border matches the colour of the profile. To operate the blind, a pull ribbon with a handle is fitted that matches the valance shape and the border.