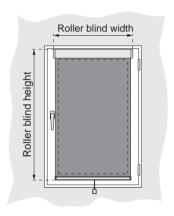

## Dimensions on the wing of the window

Mounting on the wing of the window
Make allowance for the side distance of the fabric from window fittings.