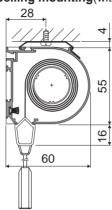

Mounting Type R022

#### Mounting

Various fix brackets and block holders are available for simple mounting of the pre-assembled roller blind on the wall, on the ceiling, in the window jamb or on the wing of a window. <u>Standard:</u> Wall or ceiling mounting with clip.

#### Distances from other objects

Minimum distance between the hanging and protruding parts (e. g. window handles, etc.): 10-15 mm.