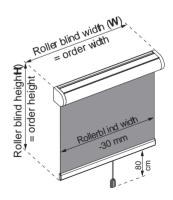

#### Roller blind width

From the outermost point of the left cover cap to the outermost point of the right cover cap. The fabric is 30 mm narrower than the roller blind width.

#### Roller blind height

From the topmost point of the cassette to the bottommost point of the closing profile of the hanging.

Roller blind width (W) = Order width Roller blind height (H) = Order height

The basic price is determined on the basis of the width (W), the height (H) and the fabric quality (note the price group).

Additional charges for valance, mounting variants or special accessories are added to the basic price.