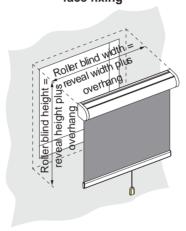

# Dimensions for face fixing

**Mounting for face fixing**When mounting in front of the window, allow for the necessary overhang.