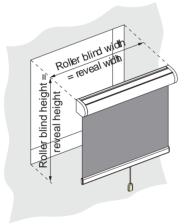

## Dimensions in the reveal

Mounting in the reveal Measure the reveal exactly at the necessary mounting height.