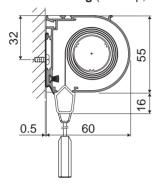

Mounting Type R022

#### Mounting

Various fix brackets and block holders are available for simple mounting of the pre-assembled roller blind on the wall, on the ceiling, in the window jamb or on the wing of a window. <u>Standard:</u> Wall or ceiling mounting with clip.

#### Distances from other objects

Minimum distance between the hanging and protruding parts (e. g. window handles, etc.): 10-15 mm.